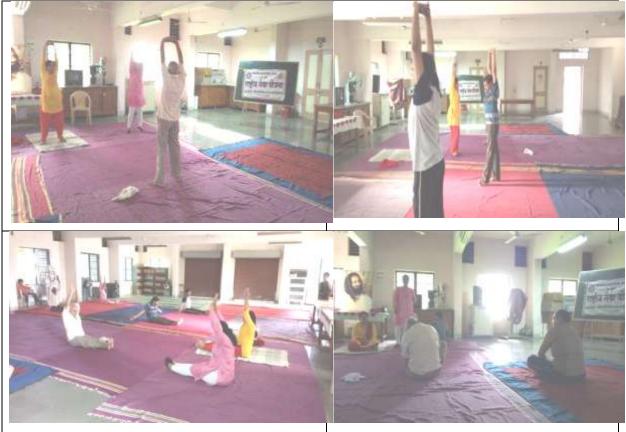

#### Report on'Yoga and Art of Living 2018-19

The course of Yoga and Art of Living was conducted successfully by Govtcollege of pharmacy, Amravati during the period of 1 August 2018 to 10 August 2018. Each day, the sessions for two hours were conducted. The students, faculties, & other office members participated with enthusiasm this activity. There were more than 100 participants involved.

Yoga trainer from art of living has demonstrated various 'Asanas' of yoga to promote and inculcate this traditional practice for healthy mind and body.

**Dr. Sadhana Borkhade, Medical Officer,** delivered a very enlightening lecture on impact of different Yogic practices on the physiology of human body. He quoted several scientific studies to establish that yoga practices help in reducing high blood pressure, providing relief from back pain and neck pain, reducing the stress level, and increasing the concentration of mind and the coordination of body and mind.

Various 'Asanas' were learnt by the participants in the sessions, of this ten-day programme. The sessions also included practice of Pranayama breathing technique and meditation as effective techniques to release stress.

All the participants of the programme conveyed the satisfaction about the programme and the effects of the programme they felt in their day to day life.

Yoga and Art of Living Sessions 2018-2019