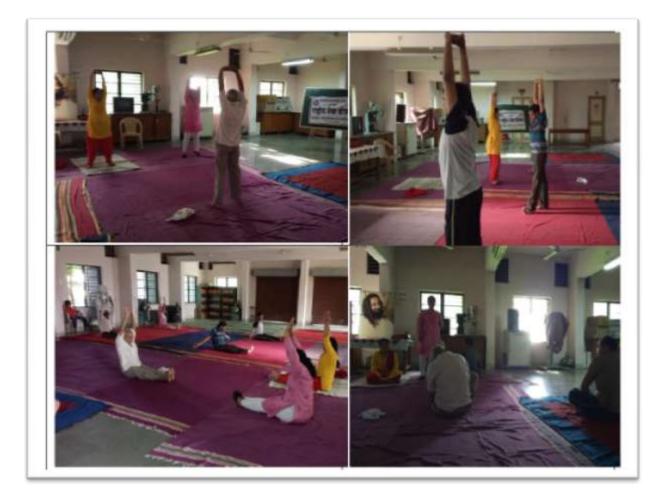

#### Report on'Yoga and Art of Living 2018-19

The course of Yoga and Art of Living was conducted successfully by Govtcollege of pharmacy, Amravati during the period of 1 August 2018 to 10 August 2018. Each day, the sessions for two hours were conducted. The students, faculties, & other office members participated with enthusiasm this activity. There were more than 100 participants involved.

Yoga trainer from art of living has demonstrated various 'Asanas' of yoga to promote and inculcate this traditional practice for healthy mind and body.

**Dr. Sadhana Borkhade, Medical Officer,** delivered a very enlightening lecture on impact of different Yogic practices on the physiology of human body. He quoted several scientific studies to establish that yoga practices help in reducing high blood pressure, providing relief from back pain and neck pain, reducing the stress level, and increasing the concentration of mind and the coordination of body and mind.

Various 'Asanas' were learnt by the participants in the sessions, of this ten-day programme. The sessions also included practice of Pranayama breathing technique and meditation as effective techniques to release stress.

All the participants of the programme conveyed the satisfaction about the programme and the effects of the programme they felt in their day to day life.

Yoga and Art of Living Sessions 2018-2019