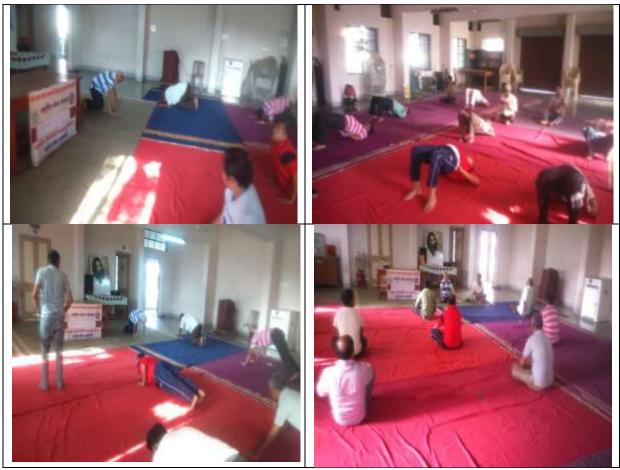

#### Report on'Yoga and Art of Living 2018-19

The course of Yoga and Art of Living was conducted successfully by Govtcollege of pharmacy, Amravati during the period of 1 August 2018 to 10 August 2018. Each day, the sessions for two hours were conducted. The students, faculties, & other office members participated with enthusiasm this activity. There were more than 100 participants involved.

Yoga trainer from art of living has demonstrated various 'Asanas' of yoga to promote and inculcate this traditional practice for healthy mind and body.

**Dr. Sadhana Borkhade, Medical Officer,** delivered a very enlightening lecture on impact of different Yogic practices on the physiology of human body. He quoted several scientific studies to establish that yoga practices help in reducing high blood pressure, providing relief from back pain and neck pain, reducing the stress level, and increasing the concentration of mind and the coordination of body and mind.

Various 'Asanas' were learnt by the participants in the sessions, of this ten-day programme. The sessions also included practice of Pranayama breathing technique and meditation as effective techniques to release stress.

All the participants of the programme conveyed the satisfaction about the programme and the effects of the programme they felt in their day to day life.

Yoga and Art of Living Sessions 2018-2019