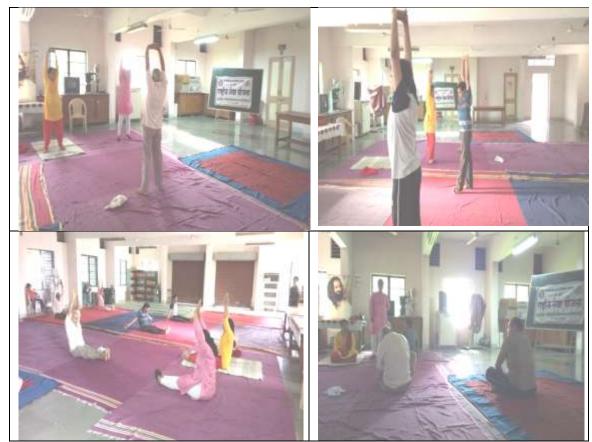

#### Report on Yoga and Art of Living 2017-2018

The course of Yoga and Art of Living was conducted successfully by Govt College of pharmacy, Amravati during the period of 15 August 2017 to 25 August 2017. Each day, the sessions for two hours were conducted. The participants were students, faculties, other office members and the members from the communitya round. There were about 70 participants involved these activity including.

In the sessions, Dr. SadhanaBorkhade explained importance of yoga for stress relaxation, improvement of concentration for study, enhancement of power & memory, balance of physical & mental harmony, working efficiency etc. Renowned yoga trainer Miss.RekhaSolav gave yoga training to all participants. Different yoga exercise like Pranayam, Surya Namaskar, Tadasan, Trikonasan, DhanurasanaUttanasan, Sukhasana, Padmasan and many more were demonstrated and practiced everyday. The partipants volunteered everyday to lead the demaonstartions and practice under the supervision of the trainers. The course of Yoga and Art of Living was conducted successfully by Govt College of pharmacy, Amravati

All the participants of the programme conveyed the satisfaction about the programme and the effects of the programme to handle the stress, to cope with the long term aches in body parts and overall effect on quality of life. They expressed the desire to continue the learnt asanas and pranayam activity at home also.

Yoga and Art of Living Sessions: 2017-18